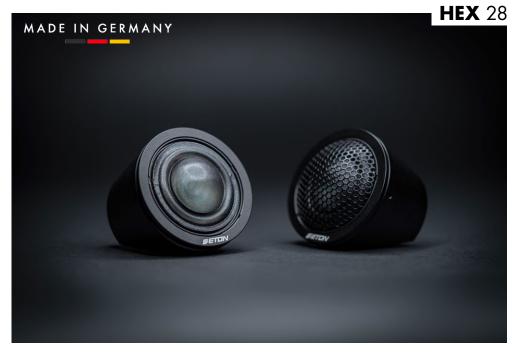

## ETON HEX IS BACK - HIGH-END TWEETER

The brand new ETON HEX 28 soundquality tweeter of the premium class: A small marvel of electroacoustics for true sound gourmets – top sound made in Germany.

The 28 mm (1 1/8") fabric dome high-end tweeter is anything but standard and impresses with its special dome geometry, which improves the impulse response. In addition, there is a newly developed surface finish that gives the fabric a subtle, translucent shimmer. The fabric dome is given a double coating applied by hand, which optimizes acoustic neutrality and prevents resonances and distortions. Voices and the finest details are reproduced brilliantly and richly, extremely precise and full. At the same time, the HEX 28 plays silky smooth, with explosive dynamics even in the smallest signal

The tweeter is mounted in a CNC-machined and anodized aluminium mounting ring, which can also be removed.

Surface-mount housings made of CNC-milled aluminum are included in the scope of delivery.

The high-quality HEX 28 set is ideal for combining with the HEX 165 mid-woofers and HEX 80 midrange drivers.