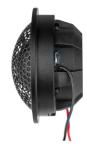

But it's not just the elaborately coated fabric dome that is impressive, the inner values are too. The extremely powerful neodymium magnet is ventilated in several stages and also has a damped coupling volume as well as a wave-shaped pole plate construction, which prevents disturbing reflections behind the dome.

The ribbed shape of the volume pot, which is made from a damping plastic compound, makes it particularly rigid, low-resonance and sound-neutral.

The maximally permeable, high-quality hexagonal metal grille is held in a circumferential groove by the magnetic force of the neodymium drive and can be removed if necessary.

The tweeter is mounted in a CNC-machined and anodized aluminium mounting ring, which can also be removed.

Surface-mount housings made of CNC-milled aluminum are included in the scope of delivery.

The high-quality HEX 28 set is ideal for combining with the HEX 165 mid-woofers and HEX 80 midrange drivers.