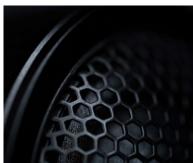

The ribbed shape of the volume pot, which is made from a damping plastic compound, makes it particularly rigid, low-resonance and sound-neutral.

The maximally permeable, high-quality hexagonal metal grille is held in a circumferential groove by the magnetic force of the neodymium drive and can be removed if necessary.