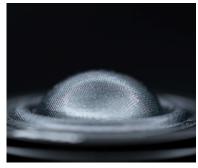

## ETON HEX IS BACK - HIGH-END TWEETER

The brand new ETON HEX 28 soundquality tweeter of the premium class: A small marvel of electroacoustics for true sound gourmets – top sound made in Germany.

The 28 mm (1 1/8") fabric dome high-end tweeter is anything but standard and impresses with its special dome geometry, which improves the impulse response. In addition, there is a newly developed surface finish that gives the fabric a subtle, translucent shimmer. The fabric dome is given a double coating applied by hand, which optimizes acoustic neutrality and prevents resonances and distortions. Voices and the finest details are reproduced brilliantly and richly, extremely precise and full. At the same time, the HEX 28 plays silky smooth, with explosive dynamics even in the smallest signal